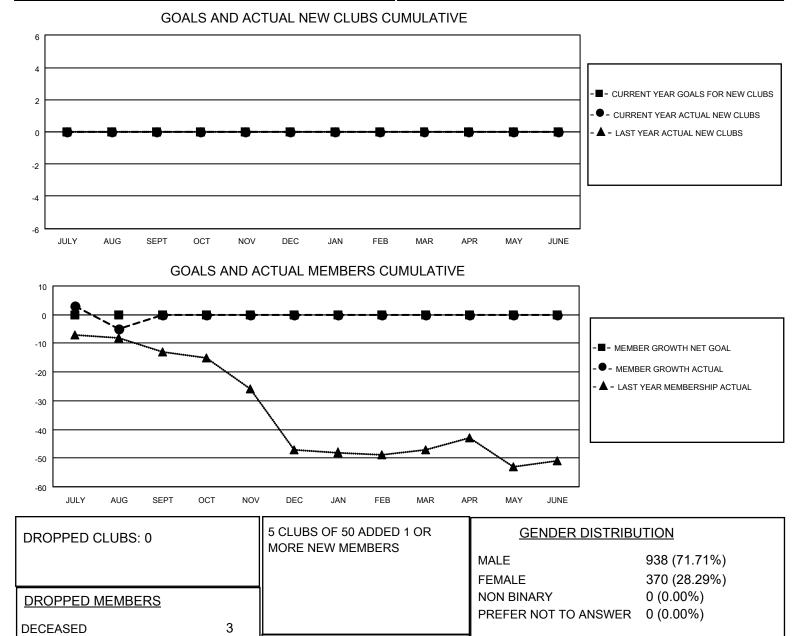

## LOCATION OHIO

District 13 OH5

Results as of: 8/31/2022

| Clubs                 |               |           |               | Members               |                         |                         |                                                    |
|-----------------------|---------------|-----------|---------------|-----------------------|-------------------------|-------------------------|----------------------------------------------------|
| RESULTS FOR 2022-2023 |               |           |               | RESULTS FOR 2022-2023 |                         |                         |                                                    |
| QUARTER               | NEW CLUB GOAL | NEW CLUBS | DROPPED CLUBS | QUARTER               | IBER GROWTH NET<br>GOAL | MEMBER GROWTH<br>ACTUAL | DROPPED<br>MEMBERS ACTUAL<br>(including transfers) |
| JULY/AUG/SEPT         | 0             | 0         | 0             | JULY/AUG/SEPT         | 0                       | 13                      | 17                                                 |
| OCT/NOV/DEC           | 0             | 0         | 0             | OCT/NOV/DEC           | 0                       | 0                       | 0                                                  |
| JAN/FEB/MAR           | 0             | 0         | 0             | JAN/FEB/MAR           | 0                       | 0                       | 0                                                  |
| APR/MAY/JUNE          | 0             | 0         | 0             | APR/MAY/JUNE          | 0                       | 0                       | 0                                                  |

CLICK HERE FOR CUMULATIVE

MEMBERSHIP DATA

0

14

17

223

112

TOTAL FAMILY UNIT MEMBERS